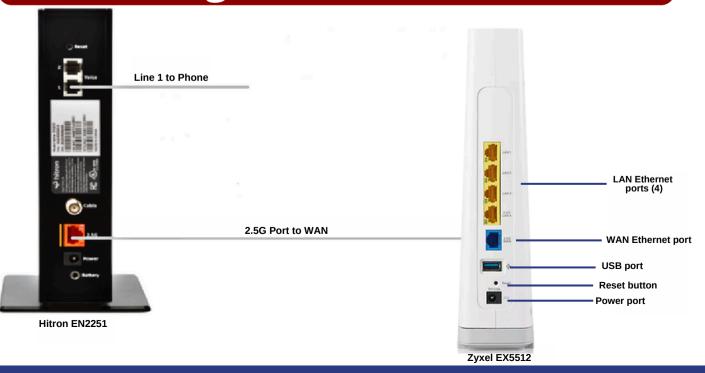

## Wi-Fi 6 Diagram for Hitron EN2251

If you have any questions feel free to reach out to us at 800-422-4848! 24/7 Technical Support is also available at 800-592-0947.

Zvxel EX5512

LAN Ethernet ports (4)

WAN Ethernet port

USB port
Reset button
Power port