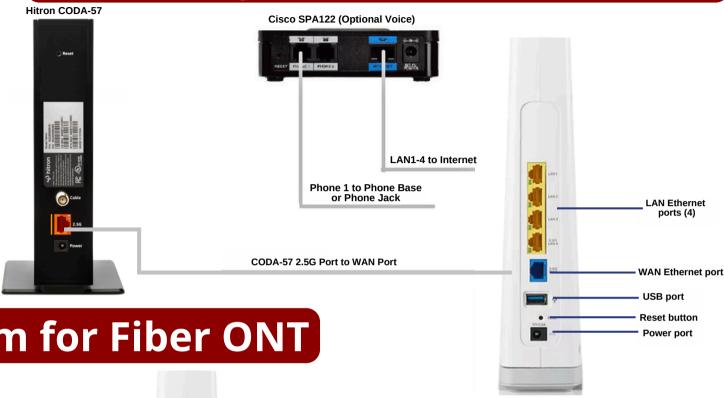

gomadison.com 800-422-4848

## Wi-Fi 6 Diagram for Hitron CODA-57



Wi-Fi 6 Diagram for Fiber ONT



## Setup Procedure

Zyxel EX5512

- Power on the Hitron or **Zyxel Modem and let all of** the lights turn on at least once
- Next, power on the Zyxel **Router and let the lights** turn on
- Lastly, if you have Voice service power on the Cisco and let the lights turn on



## Wi-Fi 6 Diagram for Zyxel VMG4005

**gomadison.com** 800-422-4848



## Wi-Fi 6 Diagram for Hitron EN2251



If you have any questions feel free to reach out to us at 800-422-4848! 24/7 Technical Support is also available at 800-592-0947.

Zvxel EX5512

LAN Ethernet ports (4)

WAN Ethernet port

USB port
Reset button
Power port