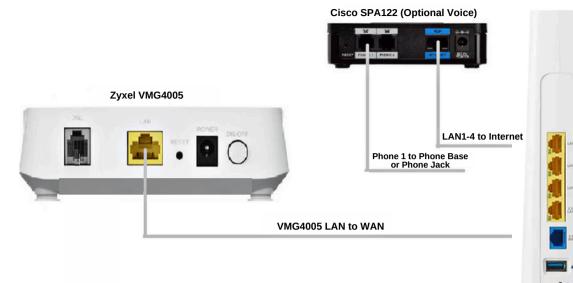

gomadison.com 800-422-4848

## Wi-Fi 6 Diagram for Hitron CODA-57



Wi-Fi 6 Diagram for Fiber ONT



## Setup Procedure

Zyxel EX5512

- Power on the Hitron or **Zyxel Modem and let all of** the lights turn on at least once
- Next, power on the Zyxel **Router and let the lights** turn on
- Lastly, if you have Voice service power on the Cisco and let the lights turn on



## Wi-Fi 6 Diagram for Zyxel VMG4005

**gomadison.com** 800-422-4848



## Wi-Fi 6 Diagram for Hitron EN2251



If you have any questions feel free to reach out to us at 800-422-4848! 24/7 Technical Support is also available at 800-592-0947.

Zvxel EX5512

LAN Ethernet ports (4)

WAN Ethernet port

USB port
Reset button
Power port