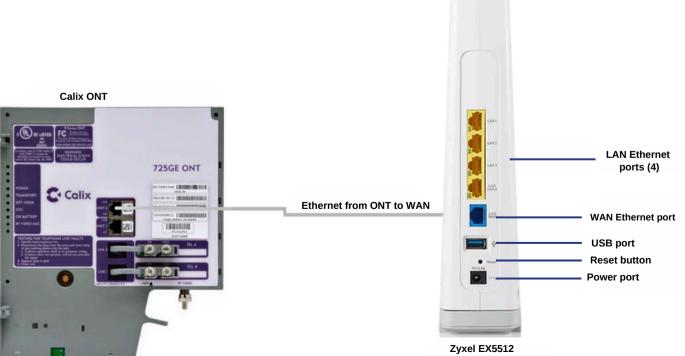

## Setup Procedure

Zyxel EX5512

- Power on the Hitron or **Zyxel Modem and let all of** the lights turn on at least once
- Next, power on the Zyxel **Router and let the lights** turn on
- Lastly, if you have Voice service power on the Cisco and let the lights turn on