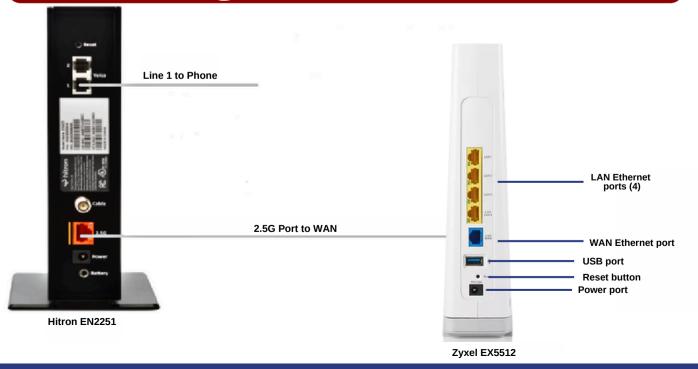

## Wi-Fi 6 Diagram for Hitron EN2251

If you have any questions feel free to reach out to us at 800-422-4848! 24/7 Technical Support is also available at 800-592-0947.