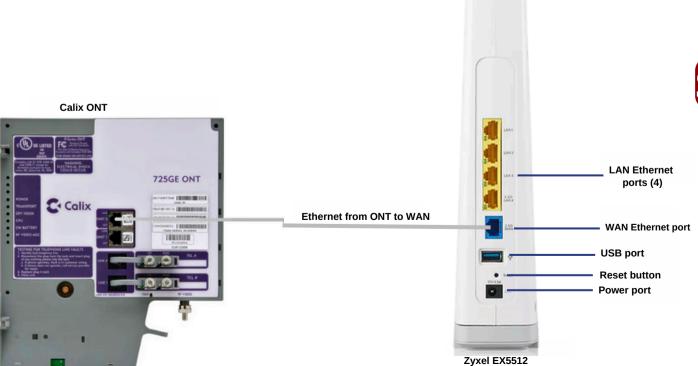

Wi-Fi 6 Diagram for Fiber ONT

## Setup Procedure

Zyxel EX5512

- Power on the Hitron or Zyxel Modem and let all of the lights turn on at least once
- Next, power on the Zyxel Router and let the lights turn on
- Lastly, if you have Voice service power on the Cisco and let the lights turn on

Zyxel EX5512