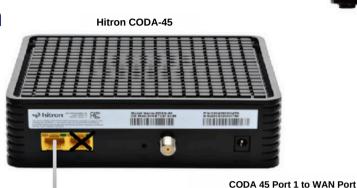

## Wi-Fi 6 Diagram for Hitron Coda 45

Cisco SPA122 (Optional Voice)

**gomadison.com** 800-422-4848

LAN1-4 to Internet
Phone 1 to Phone Base
or Phone Jack

LAN Ethernet
ports (4)

WAN Ethernet port

USB port
Reset button
Power port