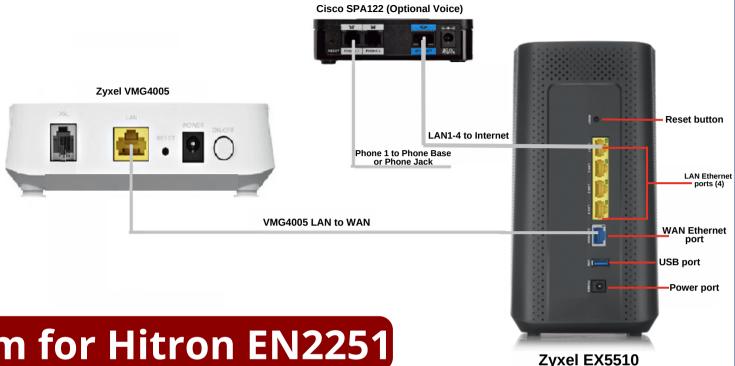

# Wi-Fi 6 Diagram for Zyxel VMG4005

gomadison.com 800-422-4848

#### Wi-Fi 6 Diagram for Hitron EN2251

If you have any questions feel free to reach out to us at 800-422-4848! 24/7 Technical Support is also available at 800-592-0947.