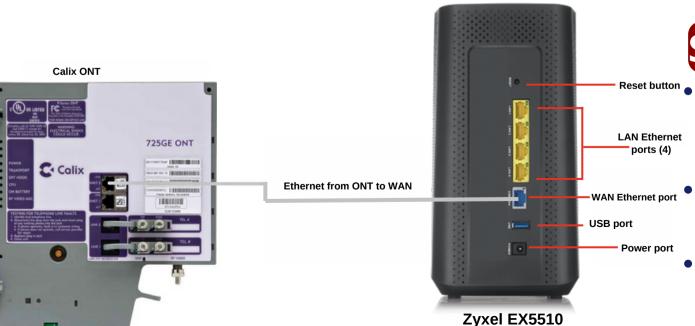

# Wi-Fi 6 Diagram for Hitron Coda 45

**gomadison.com** 800-422-4848



LAN1-4 to Internet

Phone 1 to Phone Base
or Phone Jack



### Wi-Fi 6 Diagram for Fiber ONT



### Setup Procedure

- Power on the Hitron or Zyxel Modem and let all of the lights turn on at least once
- Next, power on the Zyxel Router and let the lights turn on
- Lastly, if you have Voice service power on the Cisco and let the lights turn on



# Wi-Fi 6 Diagram for Zyxel VMG4005

gomadison.com 800-422-4848



#### Wi-Fi 6 Diagram for Hitron EN2251



If you have any questions feel free to reach out to us at 800-422-4848! 24/7 Technical Support is also available at 800-592-0947.