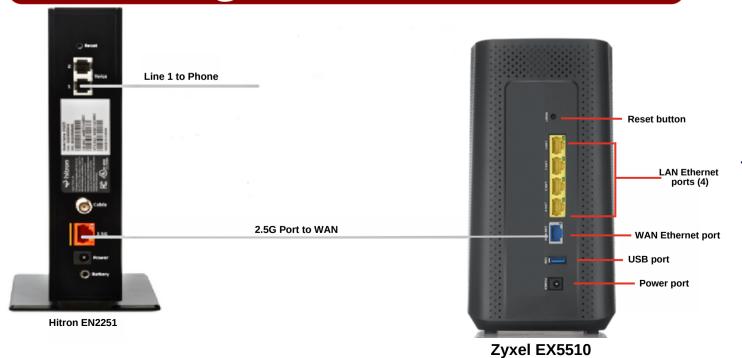

#### Wi-Fi 6 Diagram for Hitron EN2251

If you have any questions feel free to reach out to us at 800-422-4848! 24/7 Technical Support is also available at 800-592-0947.