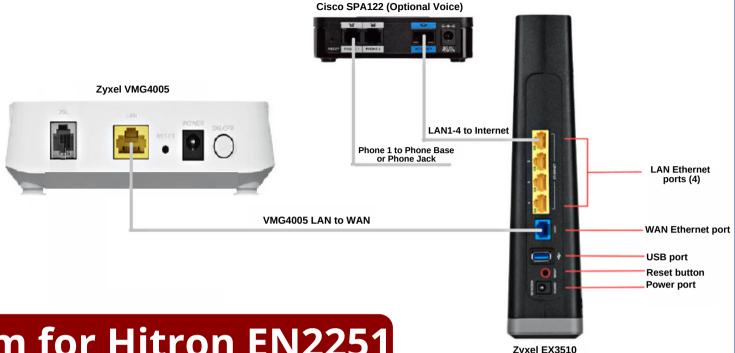

#### Wi-Fi 6 Diagram for Hitron EN2251

Zvxel EX3510

If you have any questions feel free to reach out to us at 800-422-4848!
24/7 Technical Support is also available at 800-592-0947.