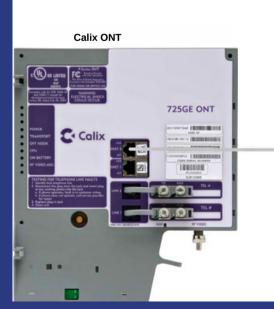

### Wi-Fi 6 Diagram for Fiber ONT

LAN Ethernet ports (4)

WAN Ethernet port

USB port

Reset button

Power port

Zyxel EX3510