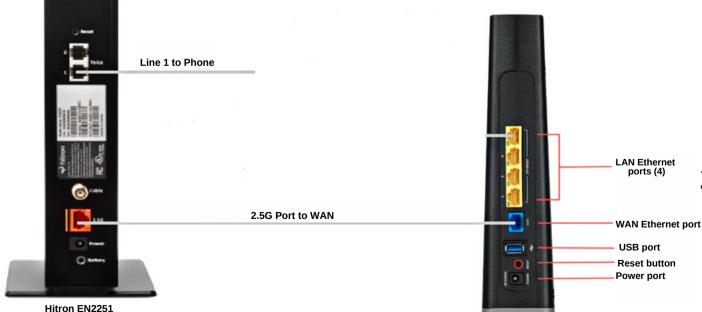

#### Wi-Fi 6 Diagram for Hitron EN2251

Zvxel EX3510

If you have any questions feel free to reach out to us at 800-422-4848!
24/7 Technical Support is also available at 800-592-0947.