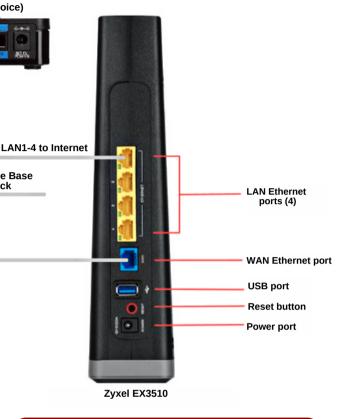

### Wi-Fi 6 Diagram for Fiber ONT

LAN Ethernet ports (4)

WAN Ethernet port

USB port

Reset button

Power port

Zyxel EX3510